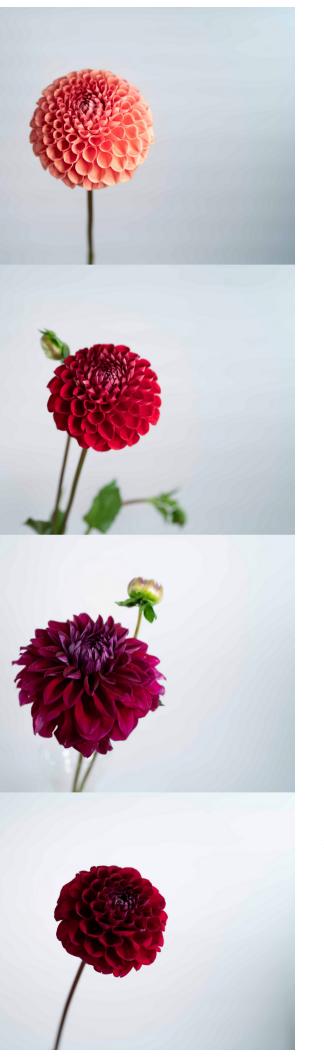

### **Cornel Bronze**

Excellent producer of gorgeous copper-rust blooms on strong stems. 3-4' tall w/ 4" blooms.

### Cornel

Workhorse, highly productive burgundy ball with excellent form and the right color for fall. 3-4' tall w/ 3-4"blooms.

## Diva

Magnificent, large purple-plum decorative flower, deep and dramatic. Prolific bloomer. 4.5' tall w/ 6" blooms.

# Ivanetti - SOLD OUT

Very productive smaller ball with deep purple blooms. 3-4' tall w/ 3-4"blooms.