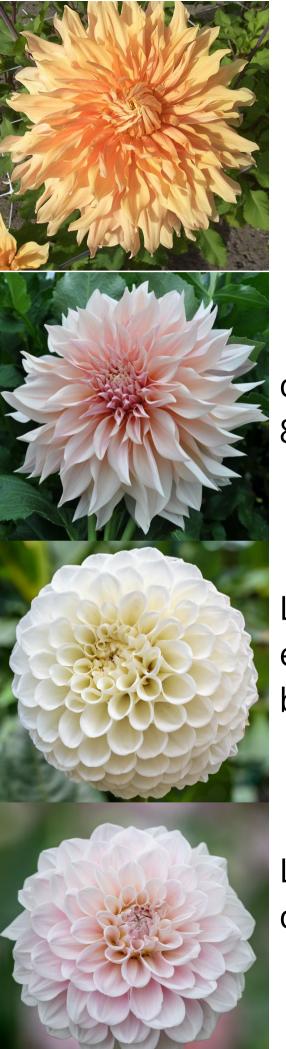

## **Hamari Gold - SOLD OUT**

Large striking bloom with a warm gold color. 4-5' tall w/ 8-10' blooms.

#### Cafe au Lait

Beautiful bloom, darker in the center with a paler tip. 3-4' tall w/8-10" blooms.

#### **Whiteball**

Large, bright white ball with excellent form. 3' tall w/ 3" blooms.

### **Sweet Nathalie - SOLD OUT**

Lovely blush color with darker center. 3-4' tall w/ 4-6" blooms.